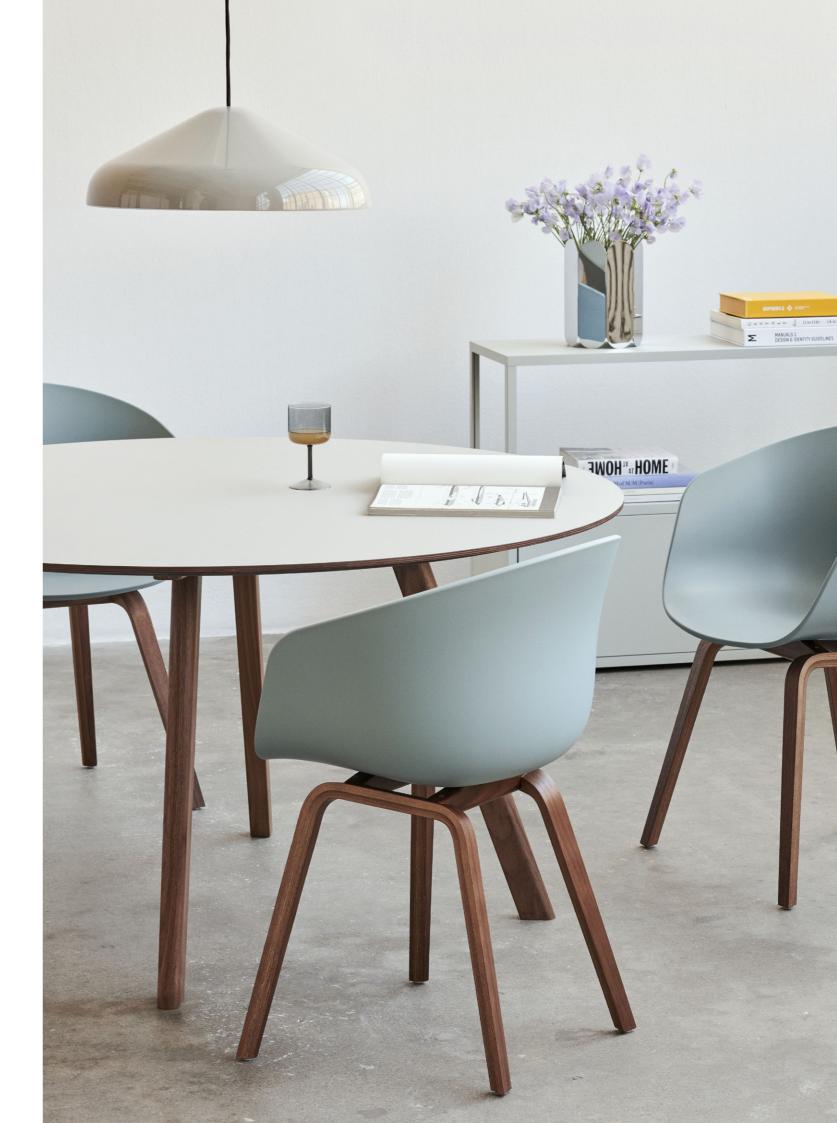

## WALNUT COLLECTION AAC, AAS & CPH

As a new addition to the existing variants, selected models of Hee Welling's iconic About A Chair & About A Stool series and the Bouroullec brothers' Copenhague Table series are now available in walnut. This type of wood has a characteristic rich, deep shade of brown and is known for its strength and durability. Its vibrance and natural beauty create a classic, natural appearance, which is well suited to the timeless aesthetics of the AAC, AAS and CPH series.