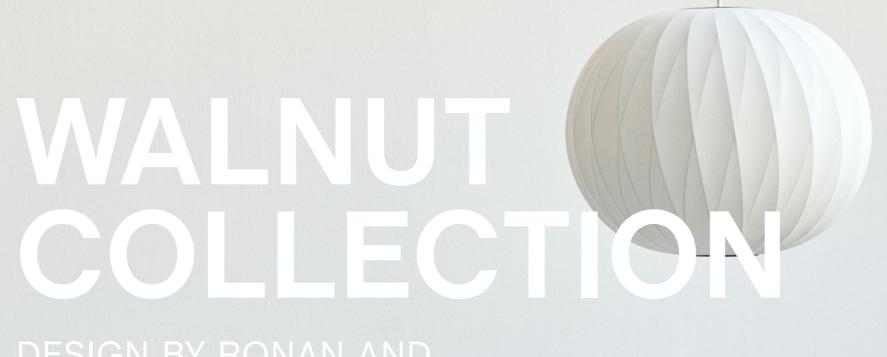

## WALNUT COLLECTION AAC, AAS & CPH

As a new addition to the existing variants, selected models of Hee Welling's iconic About A Chair & About A Stool series and the Bouroullec brothers' Copenhague Table series are now available in walnut. This type of wood has a characteristic rich, deep shade of brown and is known for its strength and durability. Its vibrance and natural beauty create a classic, natural appearance, which is well suited to the timeless aesthetics of the AAC, AAS and CPH series.

- WALNUT COLLECTION -