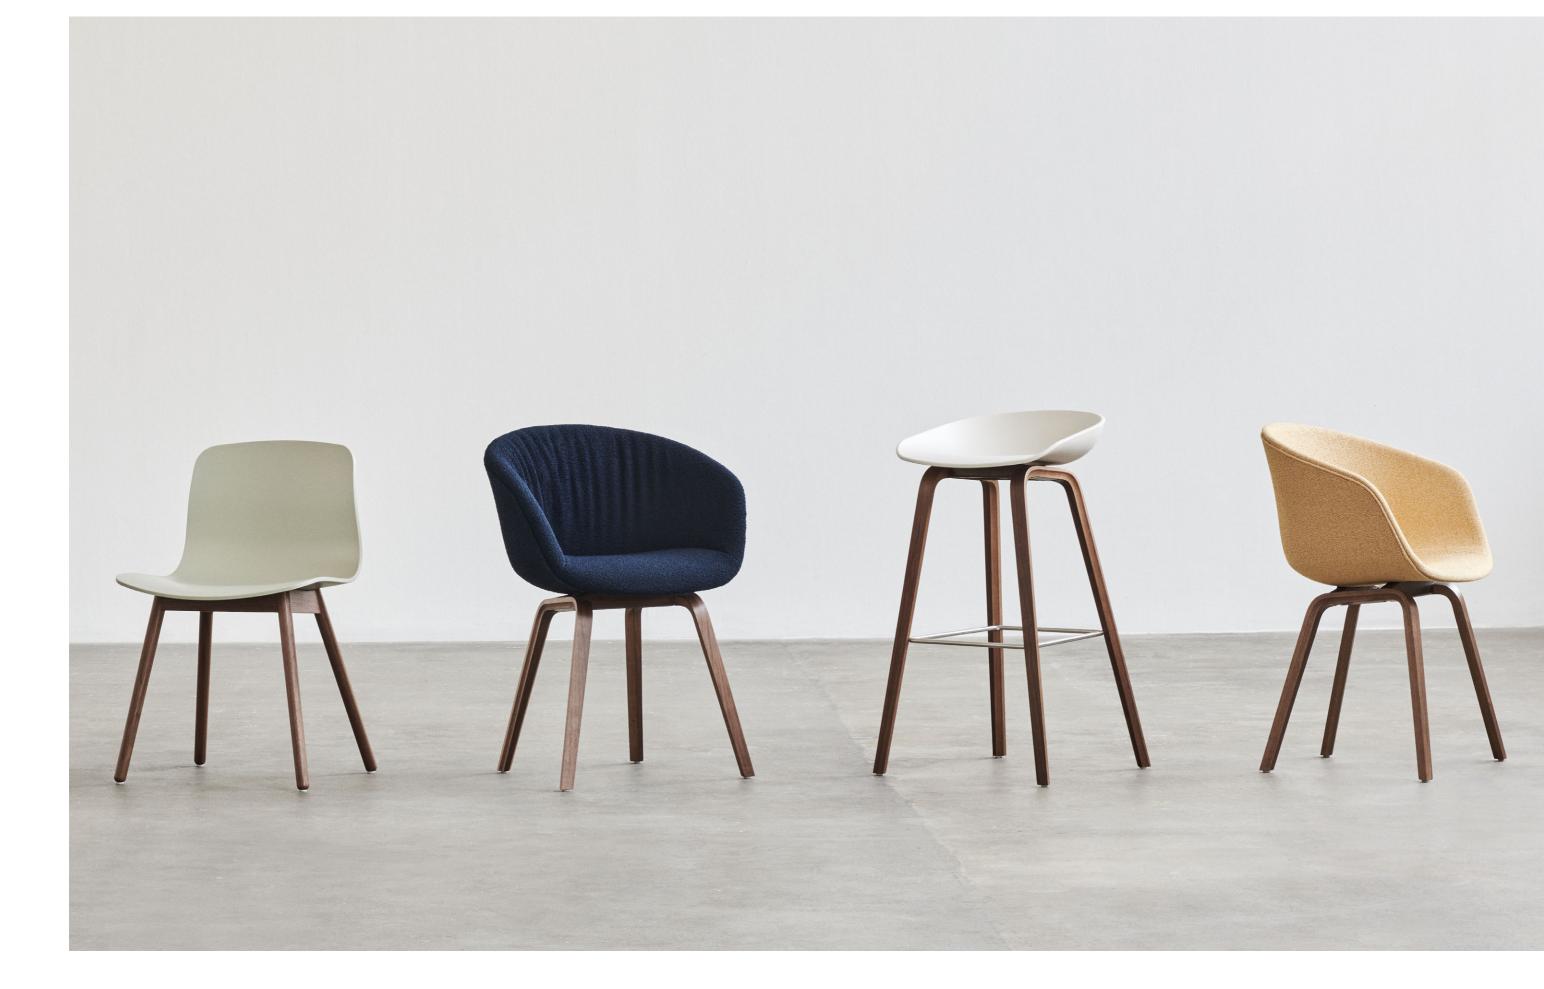

## WALNUT COLLECTION AAC, AAS & CPH

As a new addition to the existing variants, selected models of Hee Welling's iconic About A Chair & About A Stool series and the Bouroullec brothers' Copenhague Table series are now available in walnut. This type of wood has a characteristic rich, deep shade of brown and is known for its strength and durability. Its vibrance and natural beauty create a classic, natural appearance, which is well suited to the timeless aesthetics of the AAC, AAS and CPH series.

- WALNUT COLLECTION -