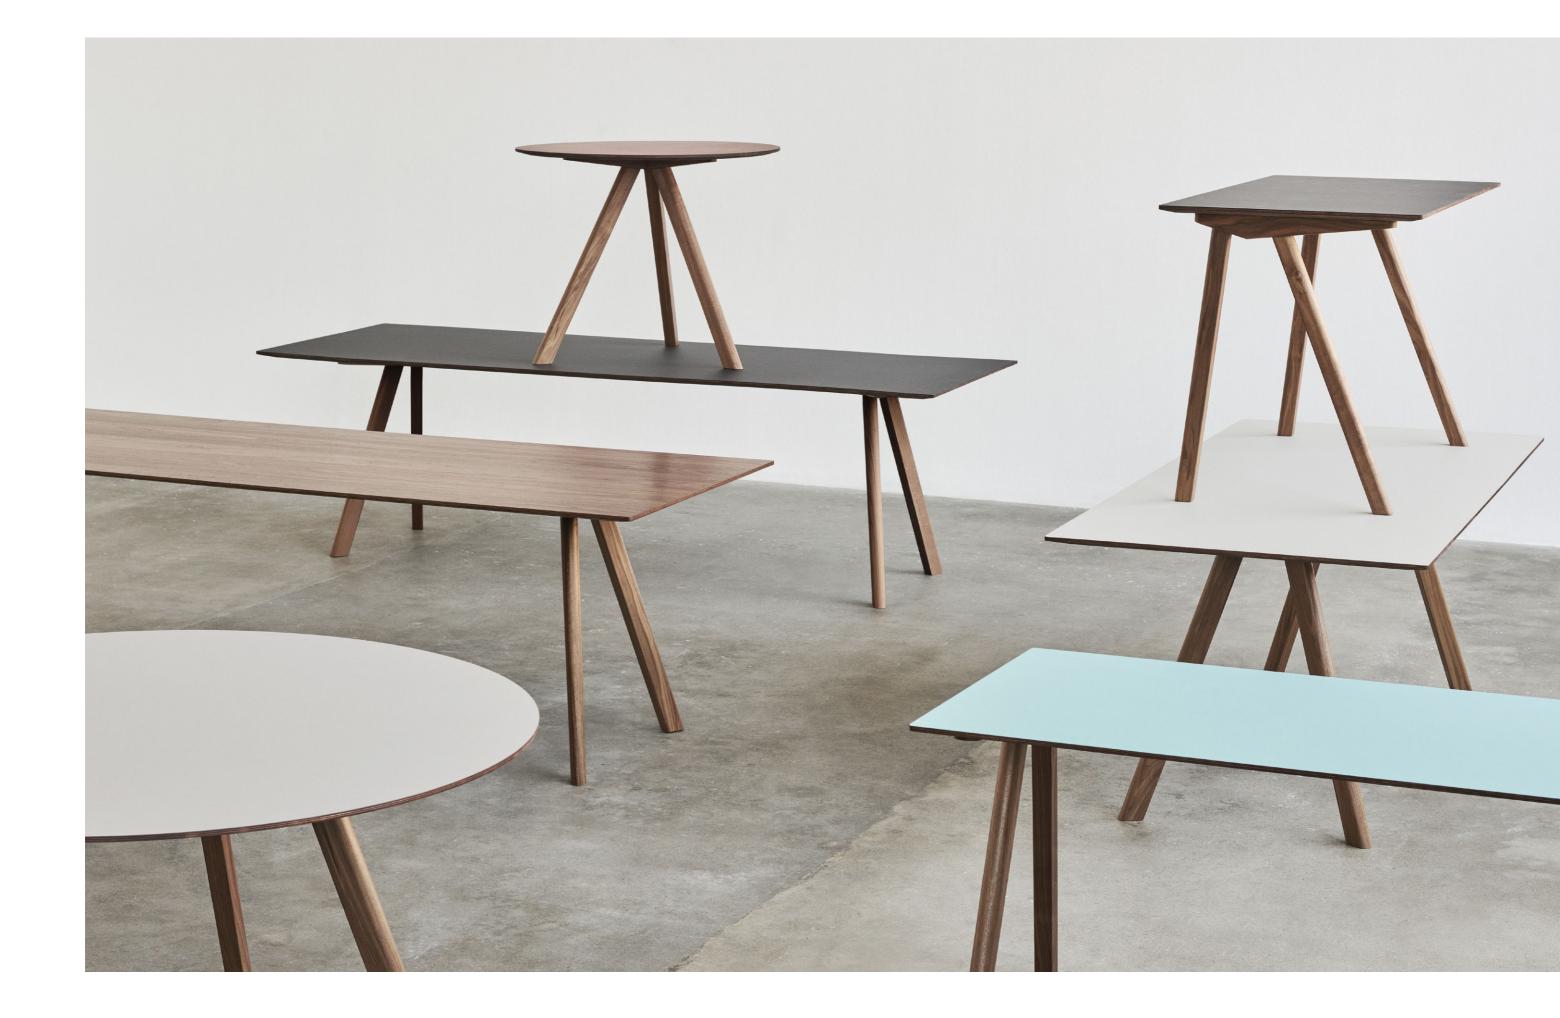

## WALNUT COLLECTION AAC, AAS & CPH

As a new addition to the existing variants, selected models of Hee Welling's iconic About A Chair & About A Stool series and the Bouroullec brothers' Copenhague Table series are now available in walnut. This type of wood has a characteristic rich, deep shade of brown and is known for its strength and durability. Its vibrance and natural beauty create a classic, natural appearance, which is well suited to the timeless aesthetics of the AAC, AAS and CPH series.

- WALNUT COLLECTION -