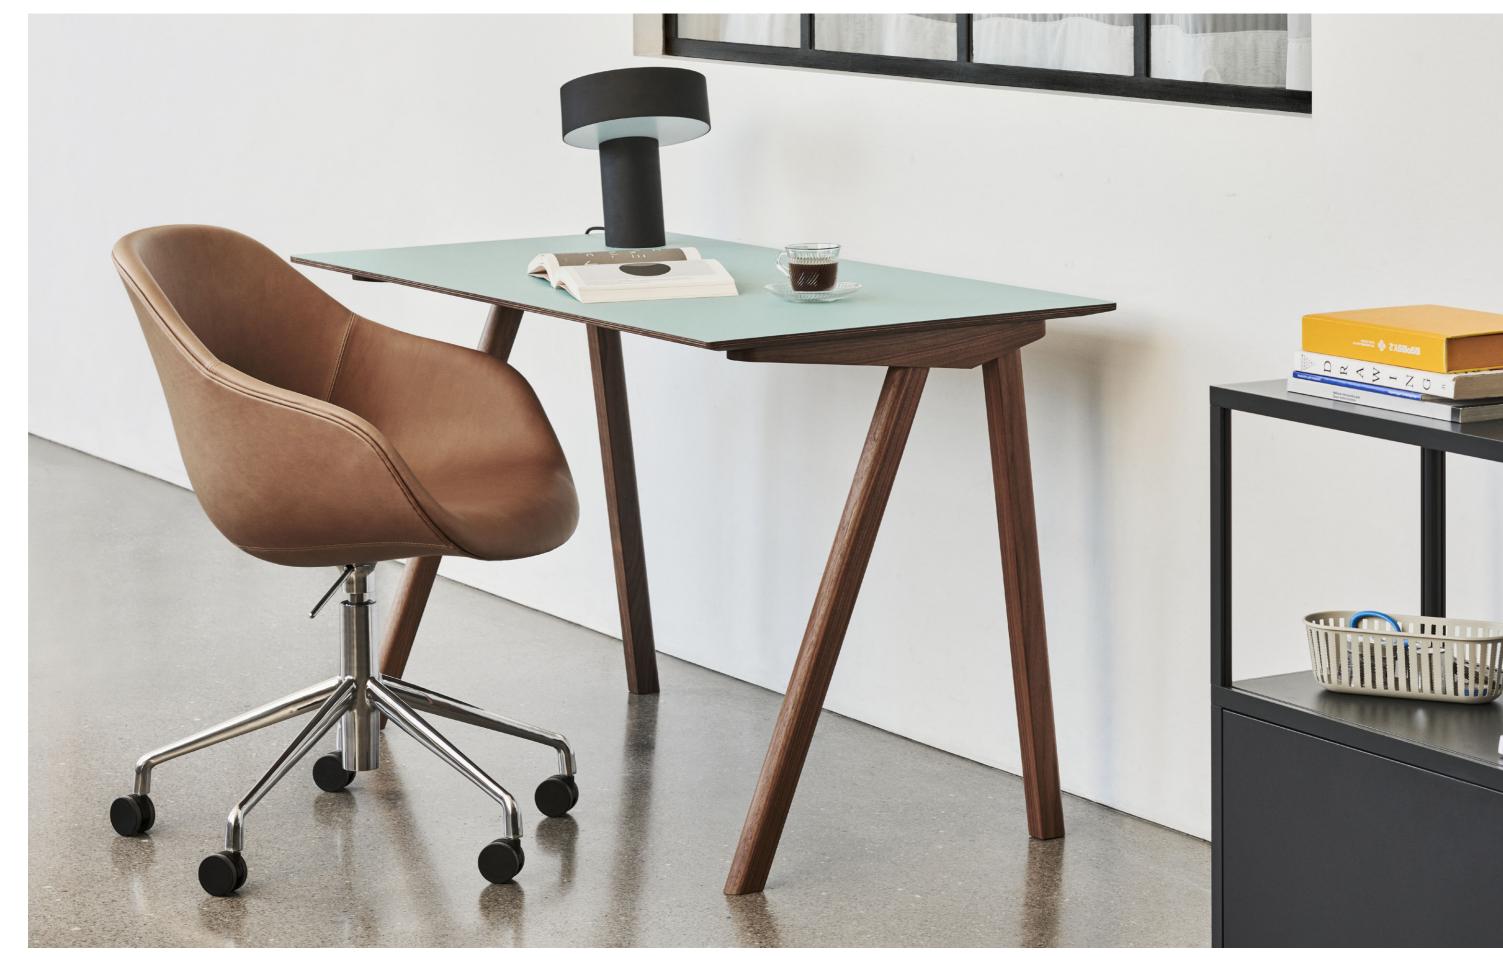

## WALNUT COLLECTION AAC, AAS & CPH

As a new addition to the existing variants, selected models of Hee Welling's iconic About A Chair & About A Stool series and the Bouroullec brothers' Copenhague Table series are now available in walnut. This type of wood has a characteristic rich, deep shade of brown and is known for its strength and durability. Its vibrance and natural beauty create a classic, natural appearance, which is well suited to the timeless aesthetics of the AAC, AAS and CPH series.

- WALNUT COLLECTION -