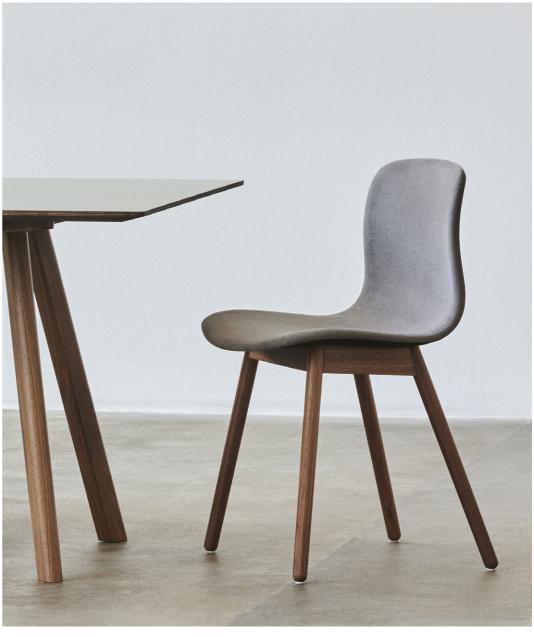

## WALNUT COLLECTION AAC, AAS & CPH

As a new addition to the existing variants, selected models of Hee Welling's iconic About A Chair & About A Stool series and the Bouroullec brothers' Copenhague Table series are now available in walnut. This type of wood has a characteristic rich, deep shade of brown and is known for its strength and durability. Its vibrance and natural beauty create a classic, natural appearance, which is well suited to the timeless aesthetics of the AAC, AAS and CPH series.

AAC 13, Linara 196

AAC 155, Sense Nougat

Please use below link to download packshots, lifestyle photos and other sales material of the Walnut Collection **DIGITAL LIBRARY** 

Please use below link for order placement and further information **HAYB2B.COM** 