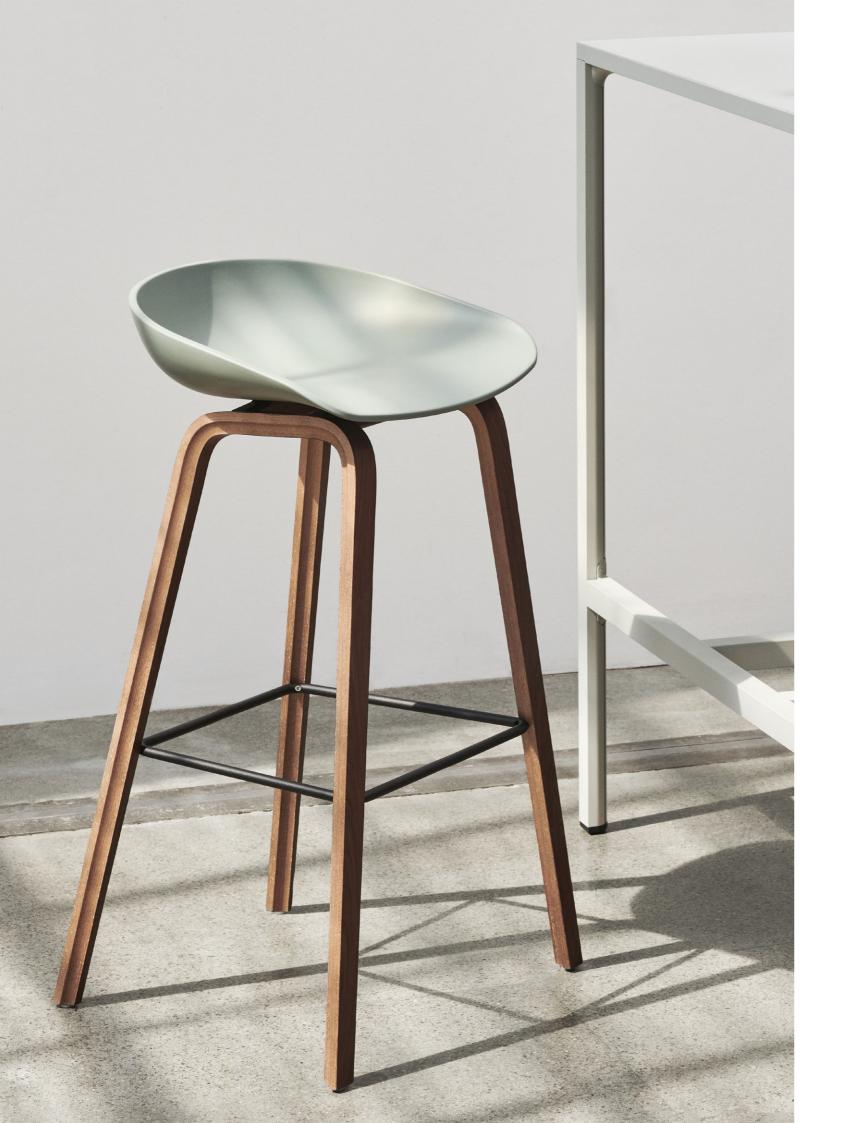

## WALNUT COLLECTION AAC, AAS & CPH

As a new addition to the existing variants, selected models of Hee Welling's iconic About A Chair & About A Stool series and the Bouroullec brothers' Copenhague Table series are now available in walnut. This type of wood has a characteristic rich, deep shade of brown and is known for its strength and durability. Its vibrance and natural beauty create a classic, natural appearance, which is well suited to the timeless aesthetics of the AAC, AAS and CPH series.