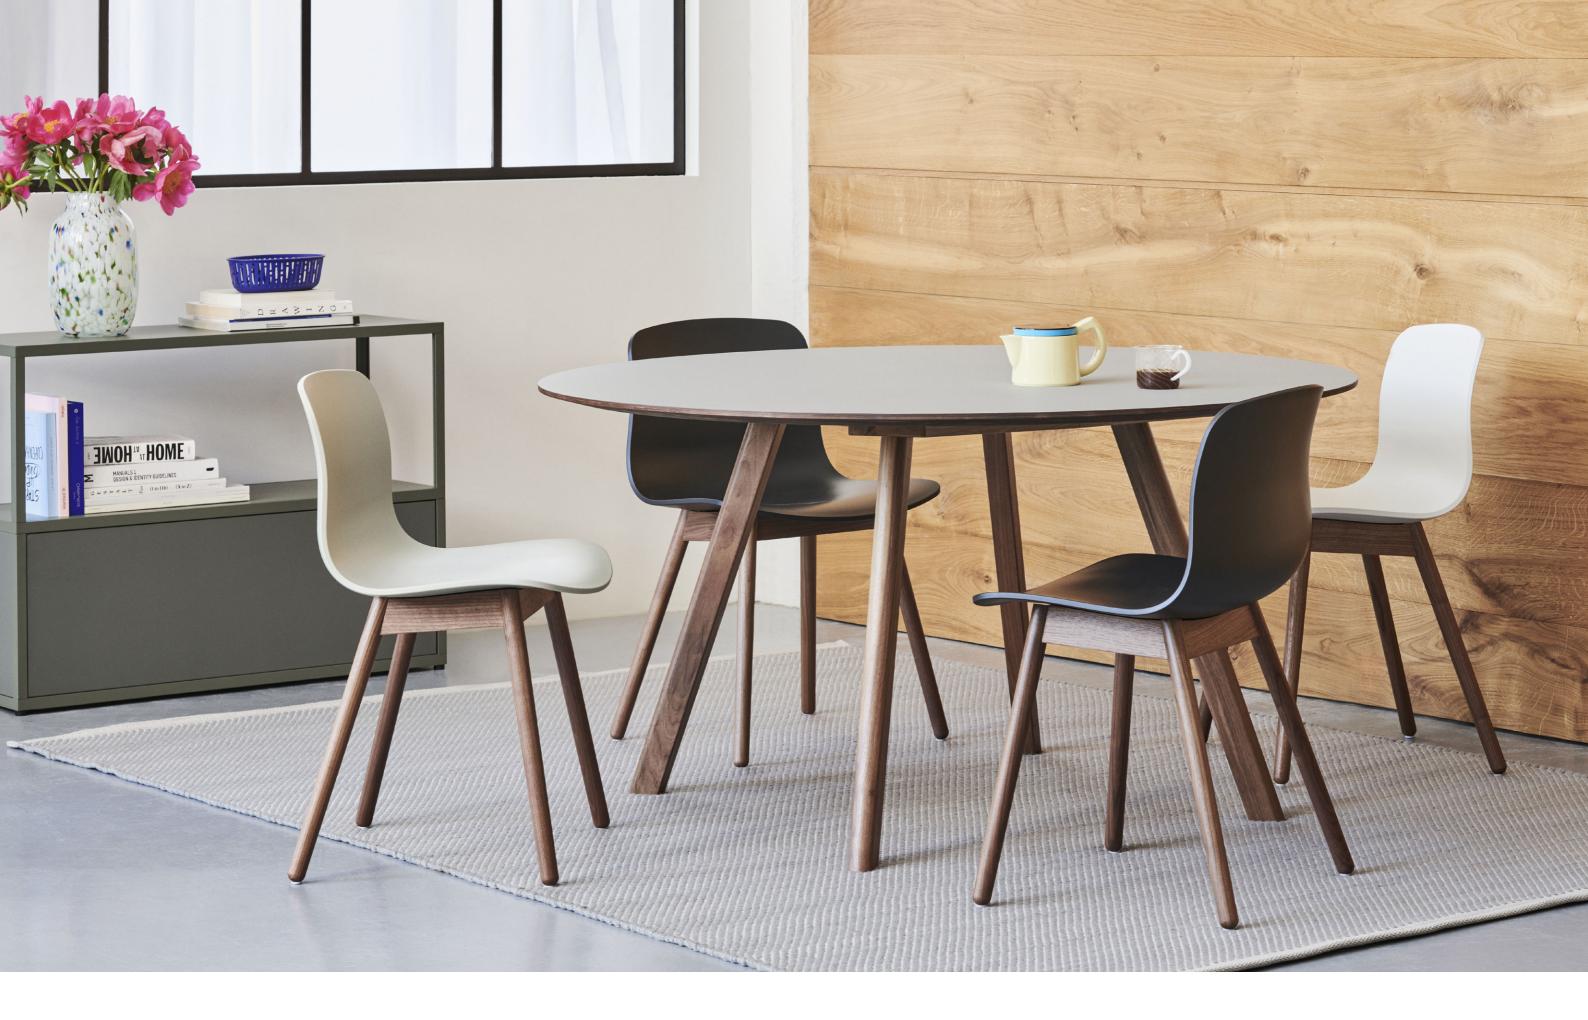

## WALNUT COLLECTION AAC, AAS & CPH

As a new addition to the existing variants, selected models of Hee Welling's iconic About A Chair & About A Stool series and the Bouroullec brothers' Copenhague Table series are now available in walnut. This type of wood has a characteristic rich, deep shade of brown and is known for its strength and durability. Its vibrance and natural beauty create a classic, natural appearance, which is well suited to the timeless aesthetics of the AAC, AAS and CPH series.