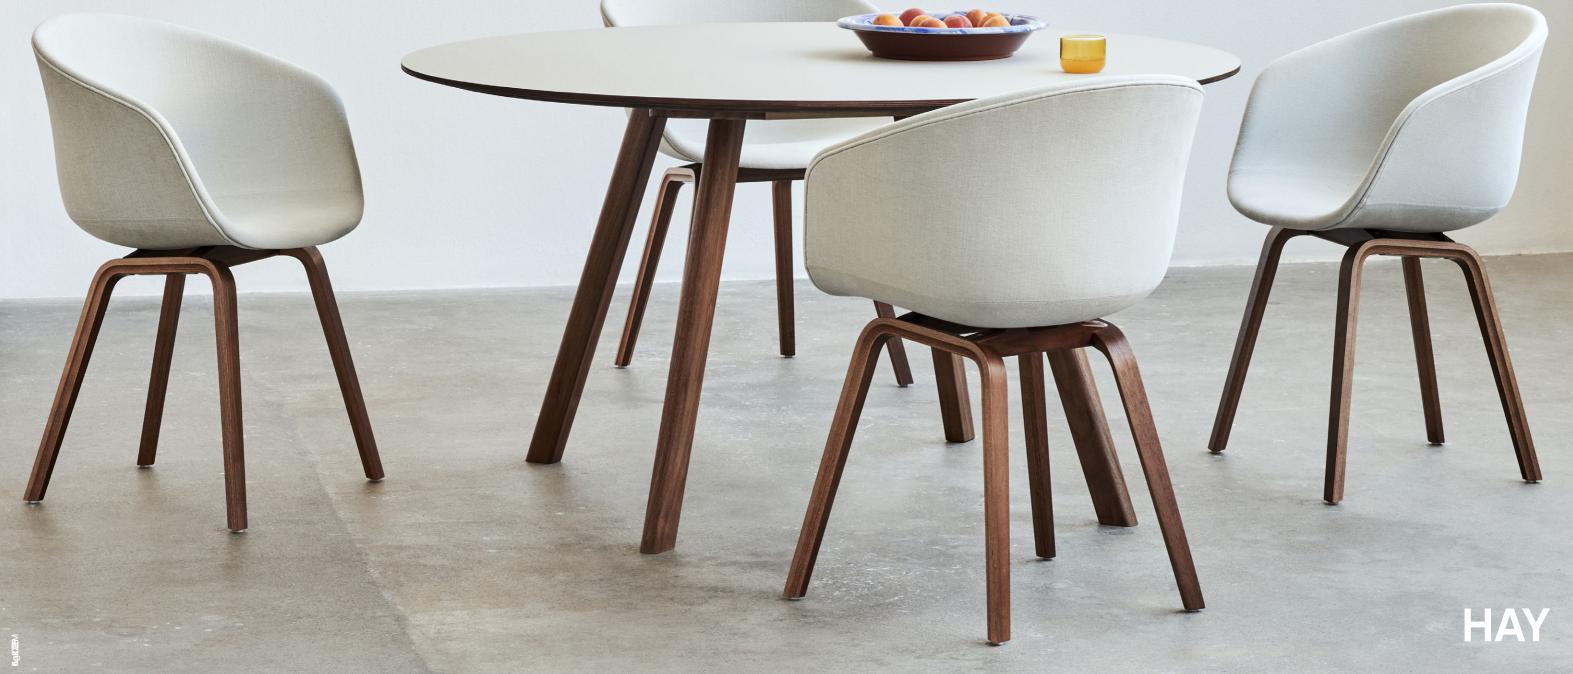

## WALNUT COLLECTION AAC, AAS & CPH

As a new addition to the existing variants, selected models of Hee Welling's iconic About A Chair & About A Stool series and the Bouroullec brothers' Copenhague Table series are now available in walnut. This type of wood has a characteristic rich, deep shade of brown and is known for its strength and durability. Its vibrance and natural beauty create a classic, natural appearance, which is well suited to the timeless aesthetics of the AAC, AAS and CPH series.

AAC 13, Linara 196

AAC 155, Sense Nougat

Please use below link to download packshots, lifestyle photos and other sales material of the Walnut Collection **DIGITAL LIBRARY** 

Please use below link for order placement and further information **HAYB2B.COM** 