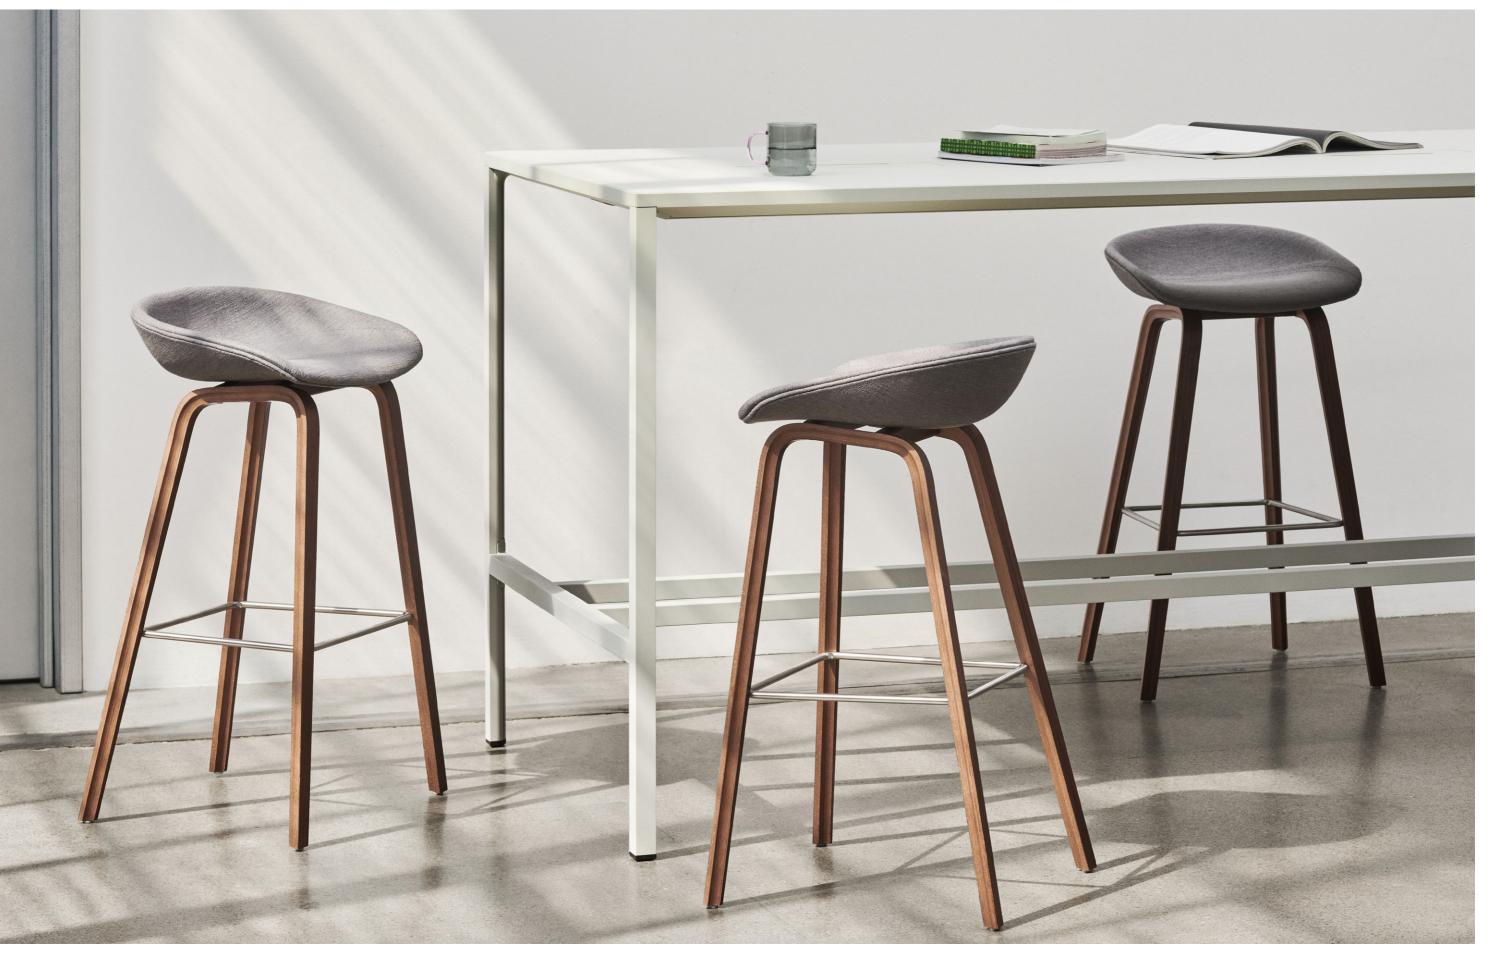

## WALNUT COLLECTION AAC, AAS & CPH

As a new addition to the existing variants, selected models of Hee Welling's iconic About A Chair & About A Stool series and the Bouroullec brothers' Copenhague Table series are now available in walnut. This type of wood has a characteristic rich, deep shade of brown and is known for its strength and durability. Its vibrance and natural beauty create a classic, natural appearance, which is well suited to the timeless aesthetics of the AAC, AAS and CPH series.