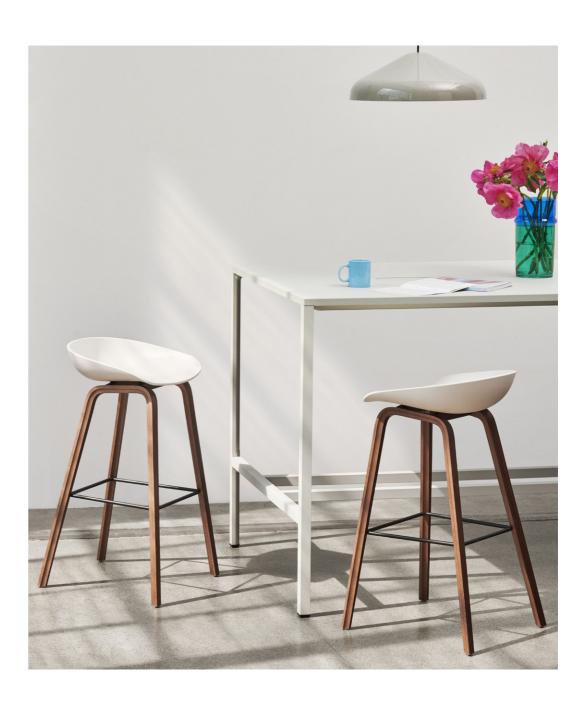

## WALNUT COLLECTION AAC, AAS & CPH

As a new addition to the existing variants, selected models of Hee Welling's iconic About A Chair & About A Stool series and the Bouroullec brothers' Copenhague Table series are now available in walnut. This type of wood has a characteristic rich, deep shade of brown and is known for its strength and durability. Its vibrance and natural beauty create a classic, natural appearance, which is well suited to the timeless aesthetics of the AAC, AAS and CPH series.