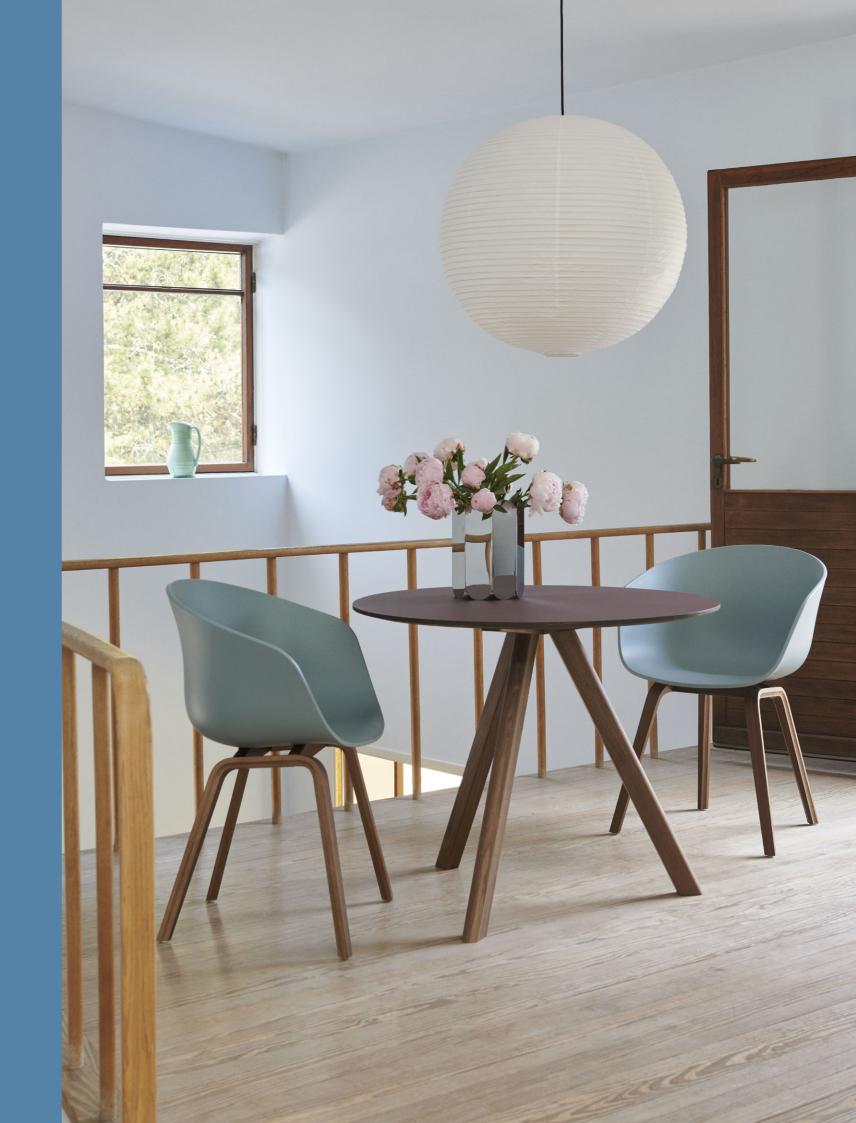

## WALNUT COLLECTION AAC, AAS & CPH

As a new addition to the existing variants, selected models of Hee Welling's iconic About A Chair & About A Stool series and the Bouroullec brothers' Copenhague Table series are now available in walnut. This type of wood has a characteristic rich, deep shade of brown and is known for its strength and durability. Its vibrance and natural beauty create a classic, natural appearance, which is well suited to the timeless aesthetics of the AAC, AAS and CPH series.