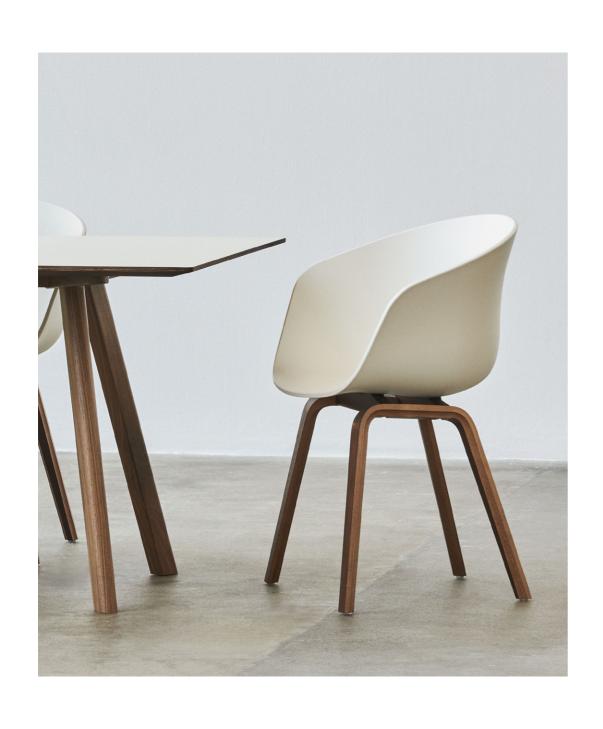

## WALNUT COLLECTION AAC, AAS & CPH

As a new addition to the existing variants, selected models of Hee Welling's iconic About A Chair & About A Stool series and the Bouroullec brothers' Copenhague Table series are now available in walnut. This type of wood has a characteristic rich, deep shade of brown and is known for its strength and durability. Its vibrance and natural beauty create a classic, natural appearance, which is well suited to the timeless aesthetics of the AAC, AAS and CPH series.

- WALNUT COLLECTION -