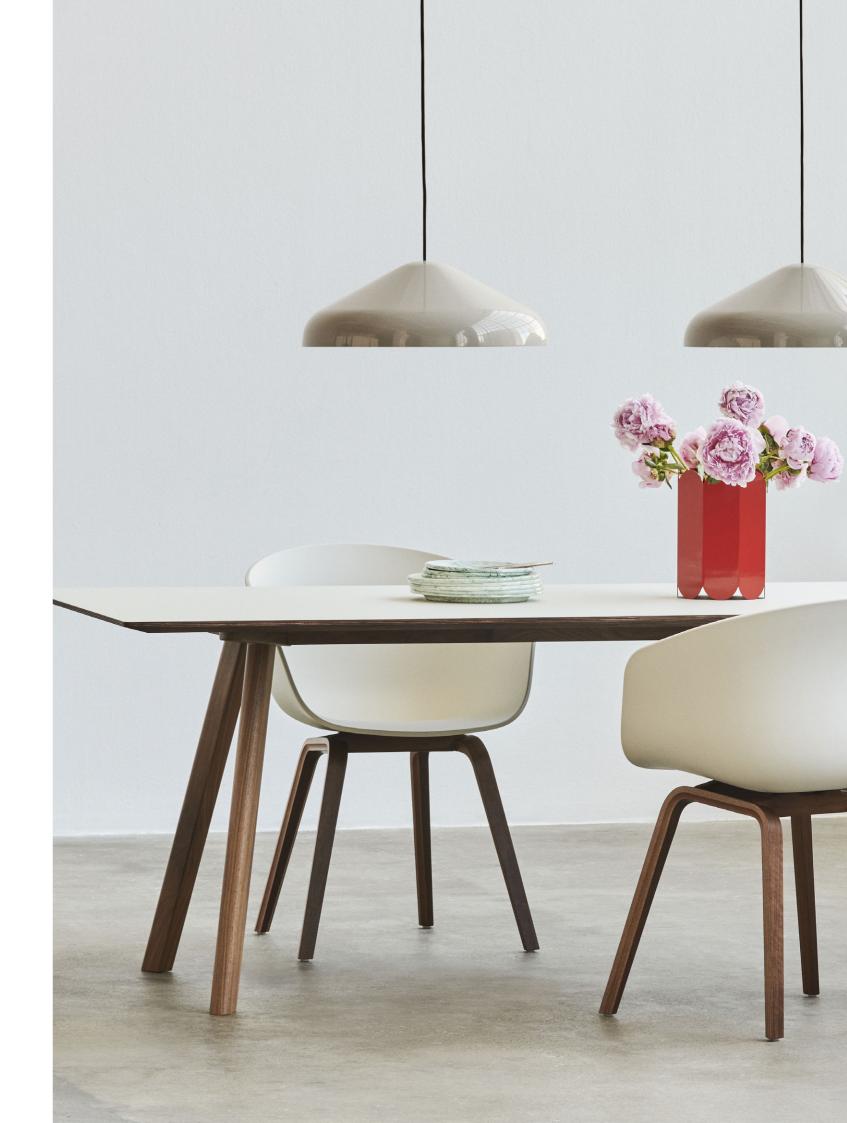

## WALNUT COLLECTION AAC, AAS & CPH

As a new addition to the existing variants, selected models of Hee Welling's iconic About A Chair & About A Stool series and the Bouroullec brothers' Copenhague Table series are now available in walnut. This type of wood has a characteristic rich, deep shade of brown and is known for its strength and durability. Its vibrance and natural beauty create a classic, natural appearance, which is well suited to the timeless aesthetics of the AAC, AAS and CPH series.

- WALNUT COLLECTION -