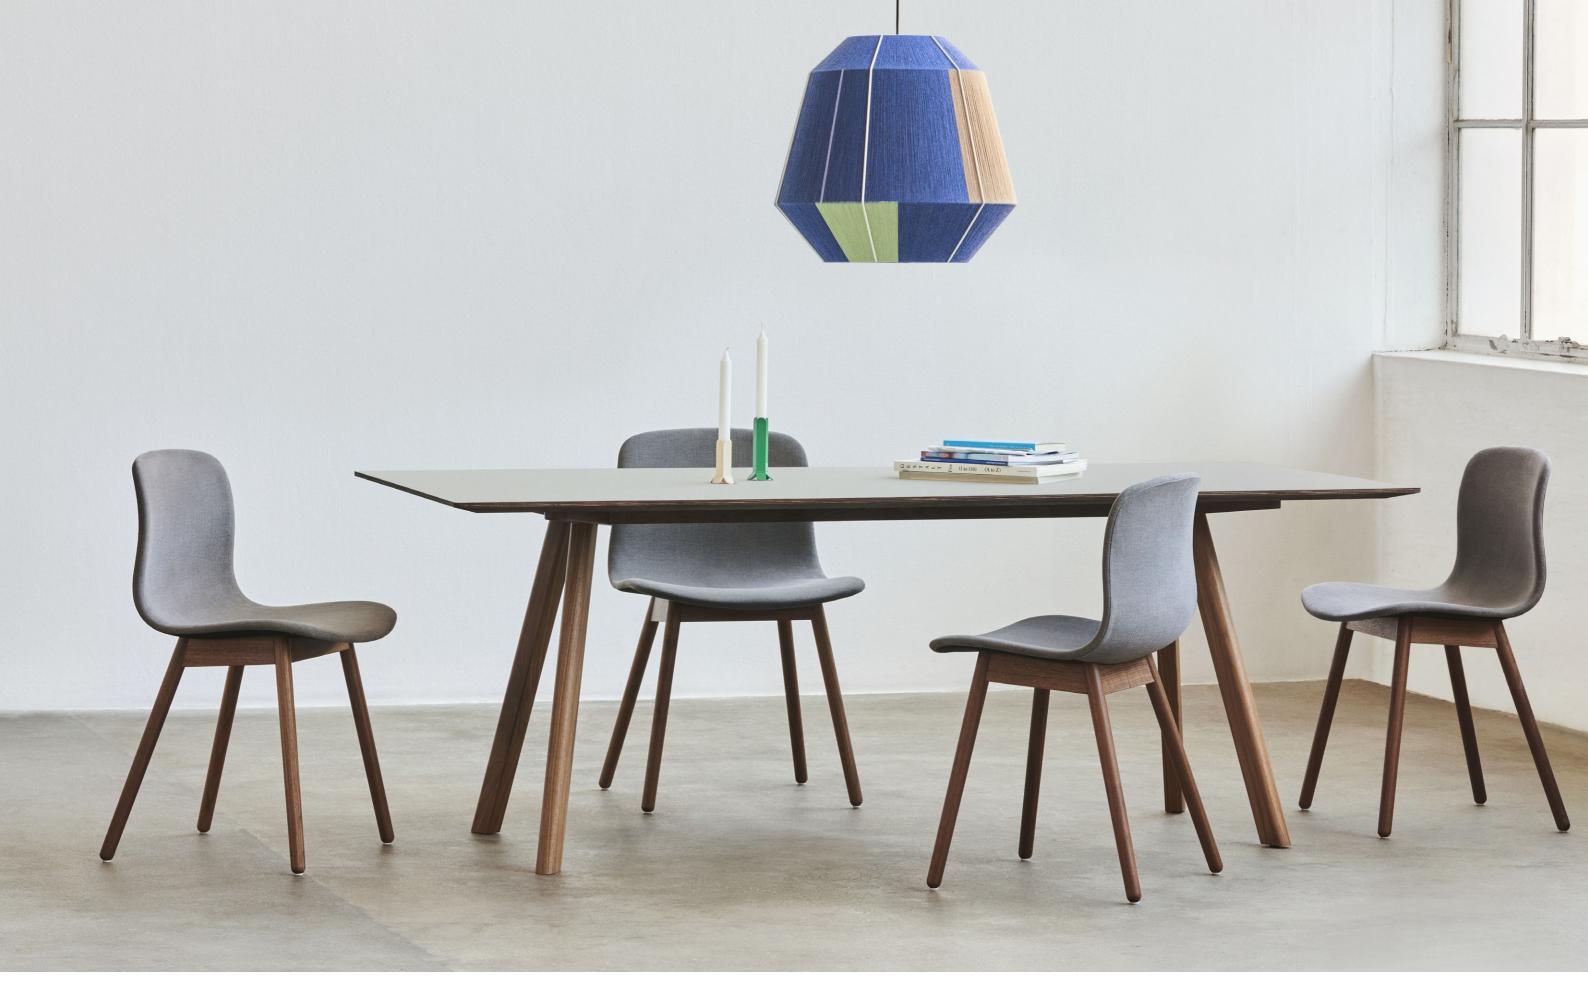

## WALNUT COLLECTION AAC, AAS & CPH

As a new addition to the existing variants, selected models of Hee Welling's iconic About A Chair & About A Stool series and the Bouroullec brothers' Copenhague Table series are now available in walnut. This type of wood has a characteristic rich, deep shade of brown and is known for its strength and durability. Its vibrance and natural beauty create a classic, natural appearance, which is well suited to the timeless aesthetics of the AAC, AAS and CPH series.