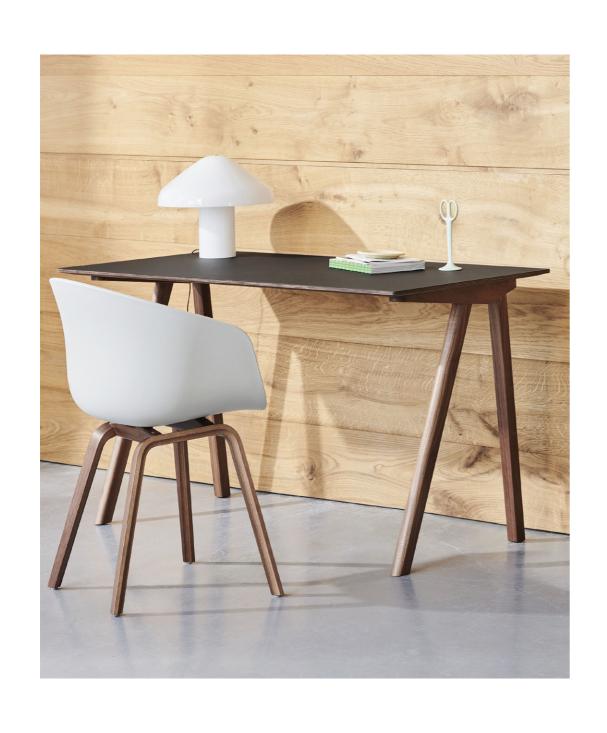

## WALNUT COLLECTION AAC, AAS & CPH

As a new addition to the existing variants, selected models of Hee Welling's iconic About A Chair & About A Stool series and the Bouroullec brothers' Copenhague Table series are now available in walnut. This type of wood has a characteristic rich, deep shade of brown and is known for its strength and durability. Its vibrance and natural beauty create a classic, natural appearance, which is well suited to the timeless aesthetics of the AAC, AAS and CPH series.

- WALNUT COLLECTION -