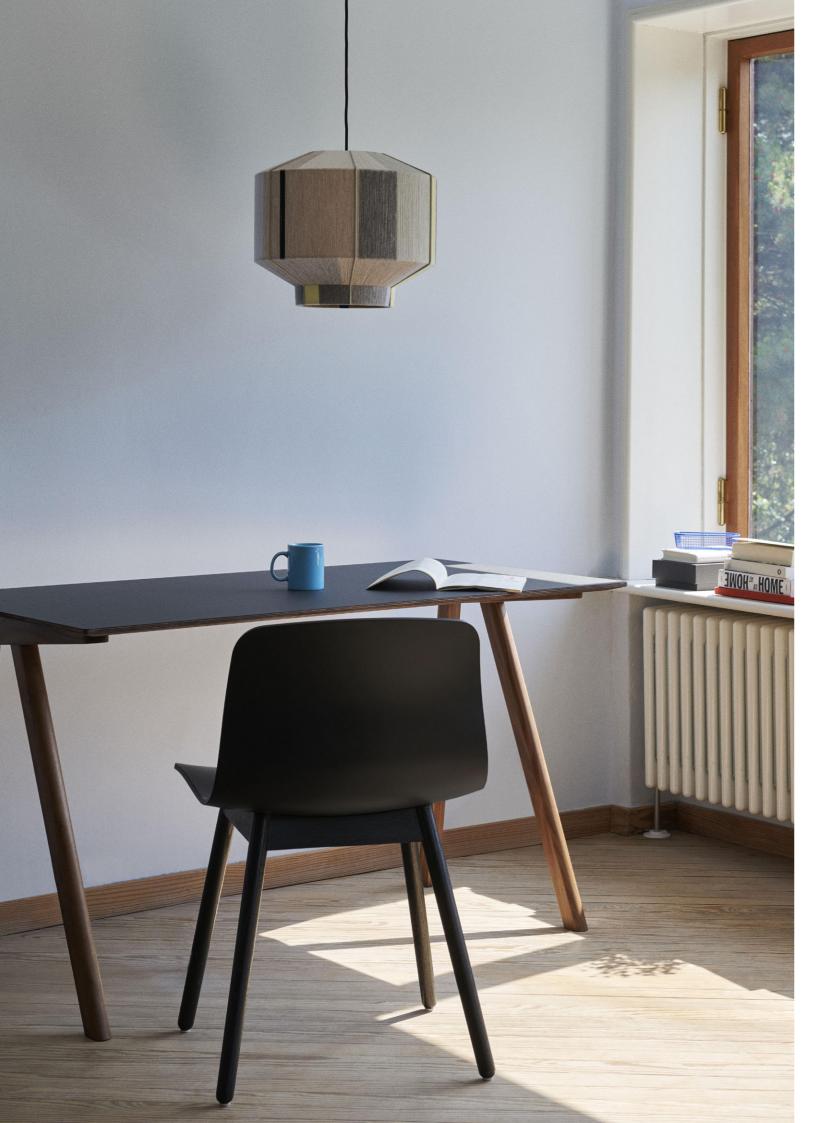

## WALNUT COLLECTION AAC, AAS & CPH

As a new addition to the existing variants, selected models of Hee Welling's iconic About A Chair & About A Stool series and the Bouroullec brothers' Copenhague Table series are now available in walnut. This type of wood has a characteristic rich, deep shade of brown and is known for its strength and durability. Its vibrance and natural beauty create a classic, natural appearance, which is well suited to the timeless aesthetics of the AAC, AAS and CPH series.