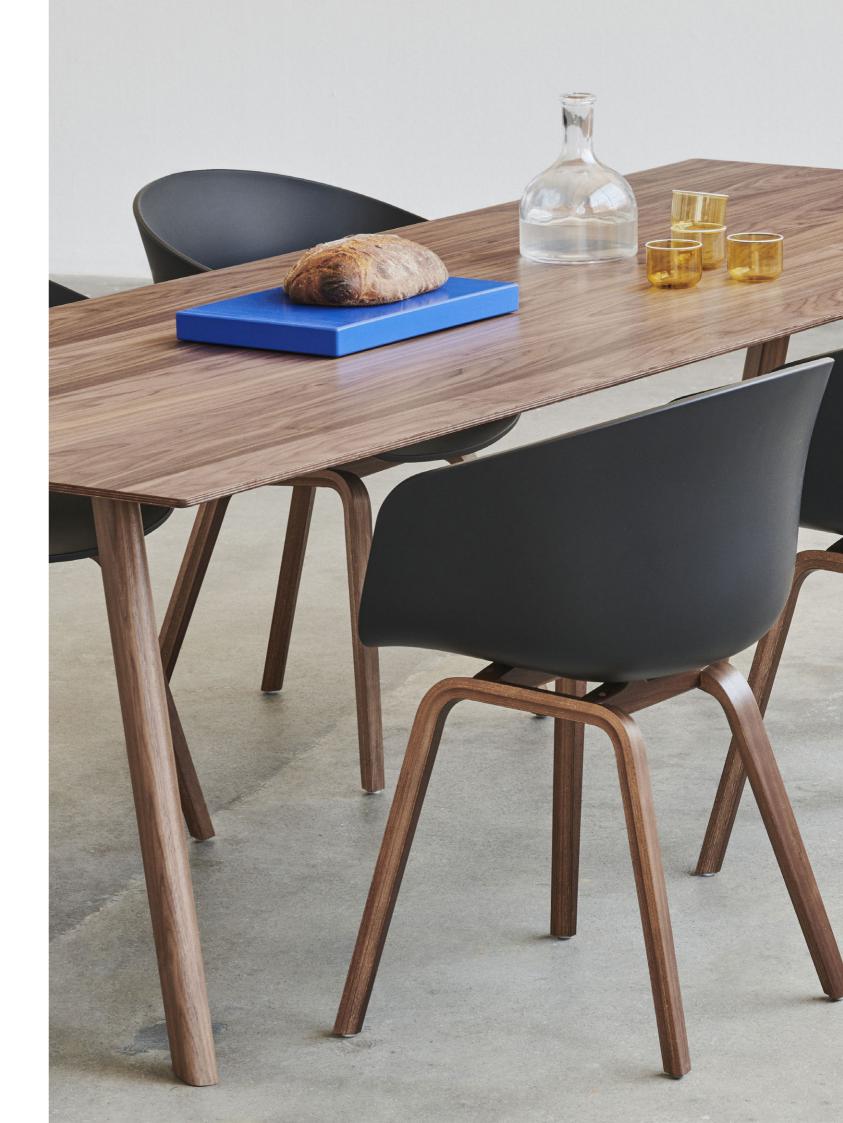

## WALNUT COLLECTION AAC, AAS & CPH

As a new addition to the existing variants, selected models of Hee Welling's iconic About A Chair & About A Stool series and the Bouroullec brothers' Copenhague Table series are now available in walnut. This type of wood has a characteristic rich, deep shade of brown and is known for its strength and durability. Its vibrance and natural beauty create a classic, natural appearance, which is well suited to the timeless aesthetics of the AAC, AAS and CPH series.

- WALNUT COLLECTION -